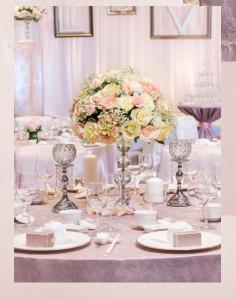

## Blushing Splendour

Drawing inspiration from the subtle flush and rosy glow on every bride, Blushing Splendour is a theme blooming with romantic blush hues, lush floral arrangements and luxurious crystal accents.